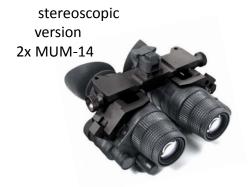

## **M**UM-14

Multipurpose Night Sight

MUM-14 is a multipurpose night vision system that can be used as a night sight (along with a sight collimator or day sight), a monocular attachable to a helmet or a face mask, a diver device (attached to goggles), a stereoscopic NVG binocular (via a binocular adapter), a night scope (using magnifier of 3x, 4x or 5x magnification) or as a powerful intelligence tool (with a compass, laser illuminator or mounted to a camera). MUM-14 can be equipped with an I2 tube of all generations, commercially available batteries (AA or CR123) and a wide range of mechanical interfaces.