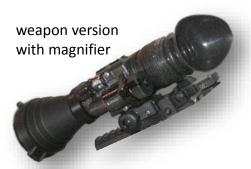

## **M**UM-14

Multipurpose Night Sight

MUM-14 is a multipurpose night vision system that can be used as a night sight (along with a sight collimator or day sight), a monocular attachable to a helmet or a face mask, a diver device (attached to goggles), a stereoscopic NVG binocular (via a binocular adapter), a night scope (using magnifier of 3x, 4x or 5x magnification) or as a powerful intelligence tool (with a compass, laser illuminator or mounted to a camera). MUM-14 can be equipped with an I2 tube of all generations, commercially available batteries (AA or CR123) and a wide range of mechanical interfaces.

PRAMACOM - HT, spol. s r.o.

www.infrared.cz

infrared@infrared.cz

- truly multipurpose
- watertight to 20 m
- variety of accessories: magnifier, compass, periscope, lens for illumination focusing...
- MIL-STD-1913 quick release
- AA or CR123 batteries power supply
- rugged system (MIL specifications)
- used in a quantity 5,000 pc+
- compatible with thermal imaging or SWIR clip-on adapters
- manufactured and serviced in the Czech Republic