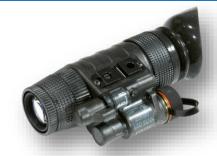

## **M**UM-14

Multipurpose Night Sight

MUM-14 is a multipurpose night vision system that can be used as a night sight (along with a sight collimator or day sight), a monocular attachable to a helmet or a face mask, a diver device (attached to goggles), a stereoscopic NVG binocular (via a binocular adapter), a night scope (using magnifier of 3x, 4x or 5x magnification) or as a powerful intelligence tool (with a compass, laser illuminator or mounted to a camera). MUM-14 can be equipped with an I2 tube of all generations, commercially available batteries (AA or CR123) and a wide range of mechanical interfaces.

PRAMACOM - HT, spol. s r.o.

www.infrared.cz

infrared@infrared.cz

- truly multipurpose
- watertight to 20 m
- variety of accessories: magnifier, compass, periscope, lens for illumination focusing...
- MIL-STD-1913 quick release
- AA or CR123 batteries power supply
- rugged system (MIL specifications)
- used in a quantity 5,000 pc+
- compatible with thermal imaging or SWIR clip-on adapters
- manufactured and serviced in the Czech Republic