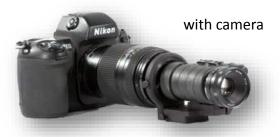

## **M**UM-14

Multipurpose Night Sight

MUM-14 is a multipurpose night vision system that can be used as a night sight (along with a sight collimator or day sight), a monocular attachable to a helmet or a face mask, a diver device (attached to goggles), a stereoscopic NVG binocular (via a binocular adapter), a night scope (using magnifier of 3x, 4x or 5x magnification) or as a powerful intelligence tool (with a compass, laser illuminator or mounted to a camera). MUM-14 can be equipped with an I2 tube of all generations, commercially available batteries (AA or CR123) and a wide range of mechanical interfaces.

PRAMACOM - HT, spol. s r.o.

www.infrared.cz

infrared@infrared.cz

- truly multipurpose
- watertight to 20 m
- variety of accessories: magnifier, compass, periscope, lens for illumination focusing...
- MIL-STD-1913 quick release
- AA or CR123 batteries power supply
- rugged system (MIL specifications)
- used in a quantity 5,000 pc+
- compatible with thermal imaging or SWIR clip-on adapters
- manufactured and serviced in the Czech Republic