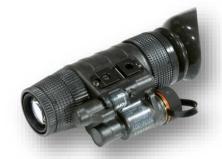

## **M**UM-14

Multipurpose Night Sight

MUM-14 is a multipurpose night vision system that can be used as a night sight (along with a sight collimator or day sight), a monocular attachable to a helmet or a face mask, a diver device (attached to goggles), a stereoscopic NVG binocular (via a binocular adapter), a night scope (using magnifier of 3x, 4x or 5x magnification) or as a powerful intelligence tool (with a compass, laser illuminator or mounted to a camera). MUM-14 can be equipped with an I2 tube of all generations, commercially available batteries (AA or CR123) and a wide range of mechanical interfaces.

PRAMACOM - HT, spol. s r.o.

www.infrared.cz

infrared@infrared.cz

- truly multipurpose
- watertight to 20 m
- variety of accessories: magnifier, compass, periscope, lens for illumination focusing...
- MIL-STD-1913 quick release
- AA or CR123 batteries power supply
- rugged system (MIL specifications)
- used in a quantity 5,000 pc+
- compatible with thermal imaging or SWIR clip-on adapters
- manufactured and serviced in the Czech Republic