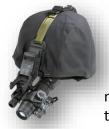

## **M**UM-14

Multipurpose Night Sight

MUM-14 is a multipurpose night vision system that can be used as a night sight (along with a sight collimator or day sight), a monocular attachable to a helmet or a face mask, a diver device (attached to goggles), a stereoscopic NVG binocular (via a binocular adapter), a night scope (using magnifier of 3x, 4x or 5x magnification) or as a powerful intelligence tool (with a compass, laser illuminator or mounted to a camera). MUM-14 can be equipped with an I2 tube of all generations, commercially available batteries (AA or CR123) and a wide range of mechanical interfaces.

quick-release weapon mount

mounted to helmet

MUM-14/ day sight adapter

tel.: +420 588 188 401